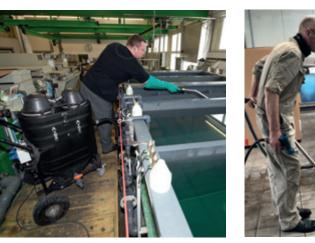

WSP 2000 in the metal industry

WSP 2000 when garage cleaning

Lever for easy residual

dirt removal

Easy handling thanks footbar