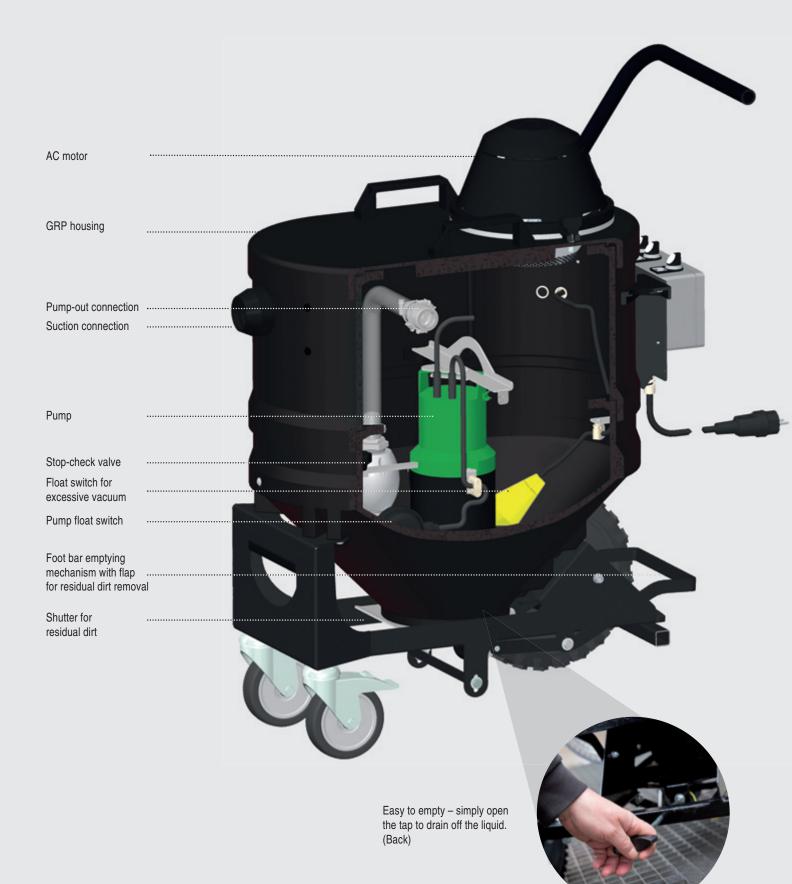

## **Technical data**

|                                                      | WSP 2000        |
|------------------------------------------------------|-----------------|
| Housing                                              | GFK             |
| Motor power (kW)                                     | 1,2             |
| Voltage (V)                                          | 230             |
| Vacuum (mbar)                                        | -230            |
| Air flow rate (m $^{3}$ /h) (measured with 3 m hose) | 174             |
| Height (mm)                                          | 1.020           |
| Width (mm)                                           | 690             |
| Length (mm)                                          | 820             |
| Protection class (IP)                                | x4              |
| Variable capacity (litre)                            | 45 bis 100      |
| Suction connection (mm)                              | 50              |
| Pump-out connection                                  | GeKa-coupling   |
| Pump-out connection "fire brigade design"            | Storz-coupling  |
| Pump motor power (kW)                                | 0,83            |
| Pump flow rate                                       | 6,5 m³/h at 1 m |
| Maximum pumping head (m)                             | 9,5             |