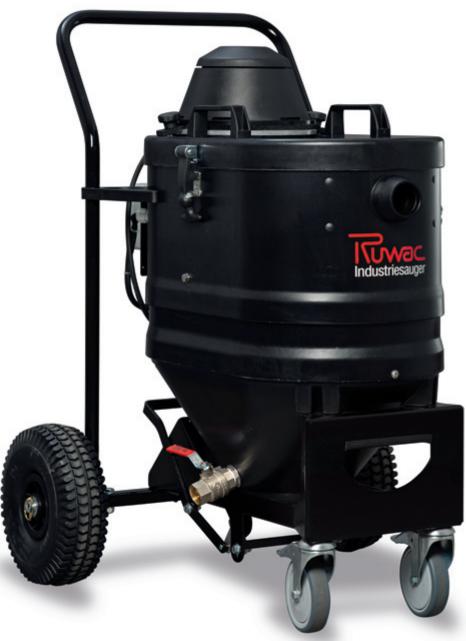

## Water vacuum with AC drive type WSP 2000: Concentrated power for every application

## Water vacuum with AC drive type WSP 2000

## Concentrated power for every application

· Pneumatic wheels make the unit easy to handle and

- Provide good ground clearance with optimum manoeuvrability
  Automatic vacuum motor switch-off when the unit reaches full capacity to prevent excessive vacuum
- Powerful 1.2 kW suction
- · Higher powered motors available on request
- Removable pump allows easy cleaning