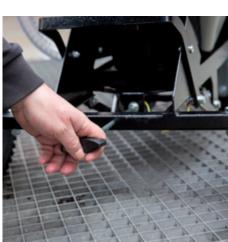

WSP 2000 in the metal industry

WSP 2000 when garage cleaning

Lever for easy residual

dirt removal

Easy handling thanks footbar