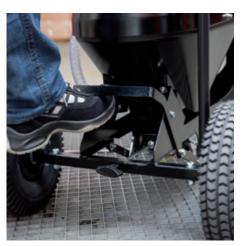

WSP 2000 in the metal industry

WSP 2000 when garage cleaning

Lever for easy residual

dirt removal

Easy handling thanks footbar